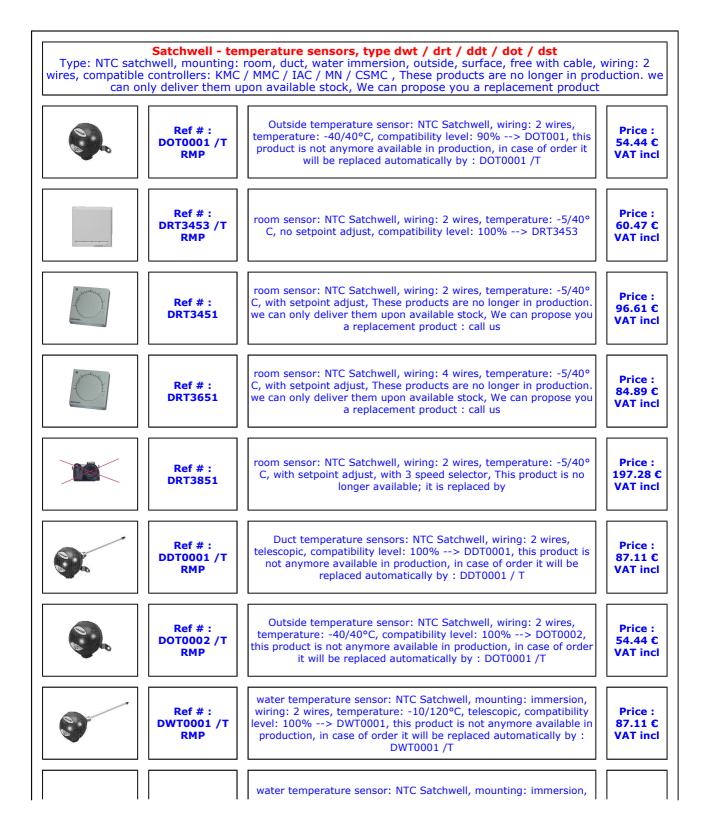

| Ref # :<br>DWT0002 /T<br>RMP | wiring: 2 wires, temperature: -10/120°C, fast response time,<br>compatibility level: 100%> DWT0002, this product is not<br>anymore available in production, in case of order it will be replaced<br>automatically by : DWT002 /T | Price :<br>909.9 €<br>VAT incl |
|------------------------------|----------------------------------------------------------------------------------------------------------------------------------------------------------------------------------------------------------------------------------|--------------------------------|
| Ref # :<br>DST0001 /T<br>RMP | surface watertemperaturesensor: NTC Satchwell, wiring: 2 wires,<br>temperature: 5/120°C, compatibility level: 100%> DST0001<br>RMP                                                                                               | Price :<br>44.75 €<br>VAT incl |
| Ref # :<br>DWA0001           | Mounting adapter for: DWT 1701/DWT 1702> DWT 0001                                                                                                                                                                                | Price :<br>57.47 €<br>VAT incl |
| Ref # :<br>DDU0001           | Duct temperature sensors: NTC Satchwell, wiring: 2 wires,<br>temperature: 0/50°C, length: 1 mètre, is not replaced: call us                                                                                                      | Price :<br>42.32 €<br>VAT incl |